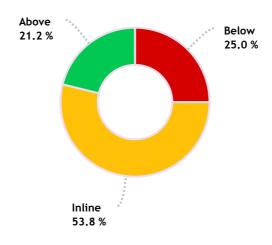

### **Based on the Grades**

| #      | Grade<br>1 | Grade<br>2   | Grade<br>3   | Grade<br>4   | Grade<br>5   | Grade<br>6   | Grade<br>7   | Grade<br>8   | Grade<br>9   | Grade<br>10 | Grade<br>11 | Grade<br>12 | Total |
|--------|------------|--------------|--------------|--------------|--------------|--------------|--------------|--------------|--------------|-------------|-------------|-------------|-------|
| Below  | 0<br>=0%   | 4<br>=4.7%   | 17<br>=16.3% | 37<br>=33.3% | 25<br>=21.7% | 19<br>=14.1% | 28<br>=18.9% | 29<br>=24%   | 20<br>=21.1% | 0<br>=0%    | 0<br>=0%    | 0<br>=0%    | 179   |
| Inline |            | 23<br>=26.7% | 36<br>=34.6% | 43<br>=38.7% | 39<br>=33.9% | 38<br>=28.1% | 35<br>=23.6% | 30<br>=24.8% | 27<br>=28.4% |             |             |             | 271   |
| Above  | 0<br>=0%   | 59<br>=68.6% | 51<br>=49%   | 31<br>=27.9% | 51<br>=44.3% | 78<br>=57.8% | 85<br>=57.4% | 62<br>=51.2% | 48<br>=50.5% | 1<br>=100%  | 0<br>=0%    | 0<br>=0%    | 466   |
| Total  | 0          | 86           | 104          | 111          | 115          | 135          | 148          | 121          | 95           | 1           | 0           | 0           | 916   |