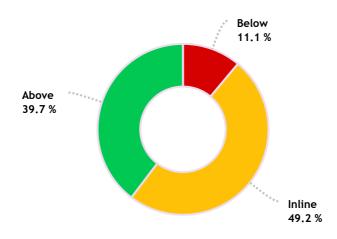

### **Based on the Grades**

| #      | Grade<br>1 | Grade<br>2   | Grade<br>3   | Grade<br>4   | Grade<br>5   | Grade<br>6   | Grade<br>7   | Grade<br>8   | Grade<br>9   | Grade<br>10 | Grade<br>11 | Grade<br>12 | Total |
|--------|------------|--------------|--------------|--------------|--------------|--------------|--------------|--------------|--------------|-------------|-------------|-------------|-------|
| Below  | 0<br>=0%   | 4<br>=4.7%   | 17<br>=16.3% | 37<br>=33.3% | 25<br>=21.7% | 19<br>=14.1% | 28<br>=18.9% | 29<br>=24%   | 20<br>=21.1% | 0<br>=0%    | 0<br>=0%    | 0<br>=0%    | 179   |
| Inline |            | 23<br>=26.7% | 36<br>=34.6% | 43<br>=38.7% | 39<br>=33.9% | 38<br>=28.1% | 35<br>=23.6% | 30<br>=24.8% | 27<br>=28.4% |             |             |             | 271   |
| Above  | 0<br>=0%   | 59<br>=68.6% | 51<br>=49%   | 31<br>=27.9% | 51<br>=44.3% | 78<br>=57.8% | 85<br>=57.4% | 62<br>=51.2% | 48<br>=50.5% | 1<br>=100%  | 0<br>=0%    | 0<br>=0%    | 466   |
| Total  | 0          | 86           | 104          | 111          | 115          | 135          | 148          | 121          | 95           | 1           | 0           | 0           | 916   |