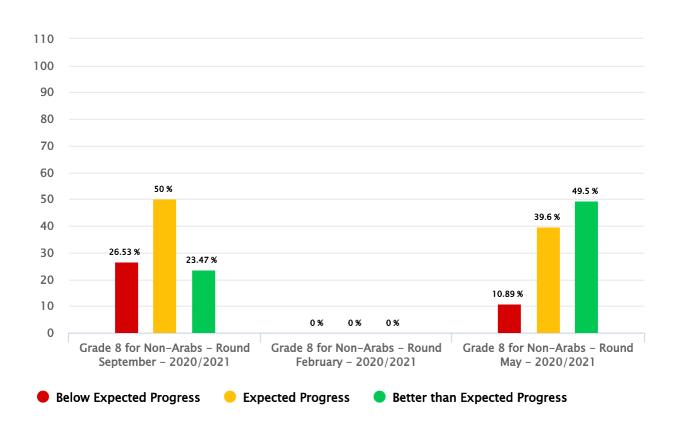

### Grade 8 for Non-Arabs - 2020/2021 Reading Progress

| Round     | Below Expected Progress | Expected Progress | Better than Expected Progress | Total |
|-----------|-------------------------|-------------------|-------------------------------|-------|
| September | 26 Student              | 49 Student        | 23 Student                    | 98    |
| May       | 11 Student              | 40 Student        | 50 Student                    | 101   |

| Round     | Below Expected Progress | Expected Progress | Better than Expected Progress | The Judgement |
|-----------|-------------------------|-------------------|-------------------------------|---------------|
| September | 26.5 %                  | 50 %              | 23.5 %                        | Weak          |
| May       | 10.9 %                  | 39.6 %            | 49.5 %                        | Acceptable    |