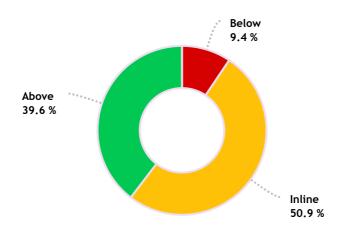

### **Based on the Grades**

| #      | Grade<br>1 | Grade<br>2   | Grade<br>3   | Grade<br>4   | Grade<br>5   | Grade<br>6   | Grade<br>7   | Grade<br>8   | Grade<br>9   | Grade<br>10 | Grade<br>11 | Grade<br>12 | Total |
|--------|------------|--------------|--------------|--------------|--------------|--------------|--------------|--------------|--------------|-------------|-------------|-------------|-------|
| Below  | 0<br>=0%   | 4<br>=4.7%   | 17<br>=16.3% | 37<br>=33.3% | 25<br>=21.7% | 19<br>=14.1% | 28<br>=18.9% | 29<br>=24%   | 20<br>=21.1% | 0<br>=0%    | 0<br>=0%    | 0<br>=0%    | 179   |
| Inline |            | 23<br>=26.7% | 36<br>=34.6% | 43<br>=38.7% | 39<br>=33.9% | 38<br>=28.1% | 35<br>=23.6% | 30<br>=24.8% | 27<br>=28.4% |             |             |             | 271   |
| Above  | 0<br>=0%   | 59<br>=68.6% | 51<br>=49%   | 31<br>=27.9% | 51<br>=44.3% | 78<br>=57.8% | 85<br>=57.4% | 62<br>=51.2% | 48<br>=50.5% | 1<br>=100%  | 0<br>=0%    | 0<br>=0%    | 466   |
| Total  | 0          | 86           | 104          | 111          | 115          | 135          | 148          | 121          | 95           | 1           | 0           | 0           | 916   |