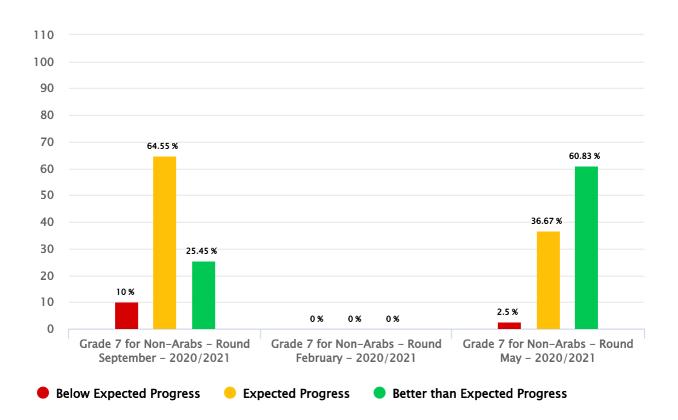

### Grade 7 for Non-Arabs - 2020/2021 Reading Progress

| Round     | Below Expected Progress | Expected Progress | Better than Expected Progress | Total |
|-----------|-------------------------|-------------------|-------------------------------|-------|
| September | 11 Student              | 71 Student        | 28 Student                    | 110   |
| May       | 3 Student               | 44 Student        | 73 Student                    | 120   |

| Round     | Below Expected Progress | Expected Progress | Better than Expected Progress | The Judgement |
|-----------|-------------------------|-------------------|-------------------------------|---------------|
| September | 10 %                    | 64.5 %            | 25.5 %                        | Acceptable    |
| May       | 2.5 %                   | 36.7 %            | 60.8 %                        | Good          |