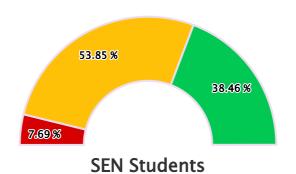

tember | 9 Student               | 35 Student        | 8 Student                     | 52    |
| May       | 13 Student              | 28 Student        | 11 Student                    | 52    |

الإناث - Girls



### Grade 5 for Non-Arabs - 2020/2021 Reading Progress

#### **Local Students**

Round Below Expected Progress Expected Progress Better than Expected Progress Total

o% Local Students

| Round     | Below Expected Progress | Expected Progress | Better than Expected Progress | Total |
|-----------|-------------------------|-------------------|-------------------------------|-------|
| September | 2 Student               | 10 Student        | 1 Student                     | 13    |
| May       | 1 Student               | 7 Student         | 5 Student                     | 13    |



### Grade 6 for Non-Arabs - 2020/2021 Reading Progress

| Round     | Below Expected Progress | Expected Progress | Better than Expected Progress | Total |
|-----------|-------------------------|-------------------|-------------------------------|-------|
| September | 20 Student              | 48 Student        | 15 Student                    | 83    |
| May       | 6 Student               | 41 Student        | 37 Student                    | 84    |

| Round     | Below Expected Progress | Expected Progress | Better than Expected Progress | The Judgement |
|-----------|-------------------------|-------------------|-------------------------------|---------------|
| September | 24.1%                   | 57.8 %            | 18.1 %                        | Acceptable    |
| May       | 7.1