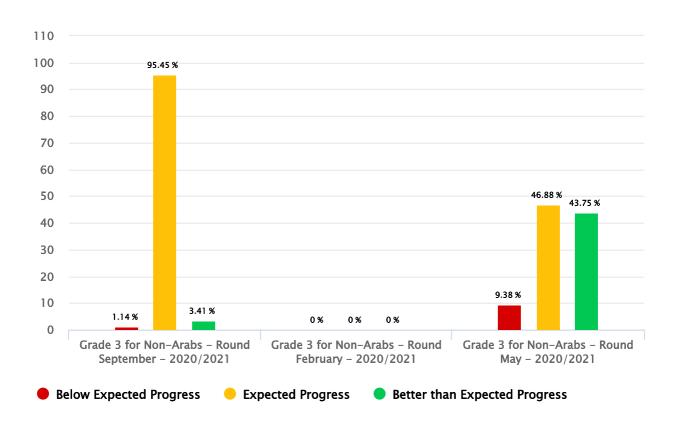

### Grade 3 for Non-Arabs - 2020/2021 Reading Progress

| Round     | Below Expected Progress | Expected Progress | Better than Expected Progress | Total |
|-----------|-------------------------|-------------------|-------------------------------|-------|
| September | 1 Student               | 84 Student        | 3 Student                     | 88    |
| May       | 9 Student               | 45 Student        | 42 Student                    | 96    |

| Round     | Below Expected Progress | Expected Progress | Better than Expected Progress | The Judgement |
|-----------|-------------------------|-------------------|-------------------------------|---------------|
| September | 1.1 %                   | 95.5 %            | 3.4 %                         | Acceptable    |
| May       | 9.4 %                   | 46.9 %            | 43.8 %                        | Acceptable    |