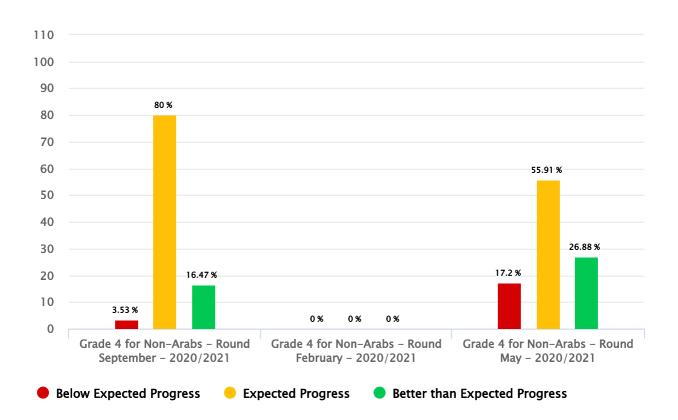

### Grade 4 for Non-Arabs - 2020/2021 Reading Progress

| Round     | Below Expected Progress | Expected Progress | Better than Expected Progress | Total |
|-----------|-------------------------|-------------------|-------------------------------|-------|
| September | 3 Student               | 68 Student        | 14 Student                    | 85    |
| May       | 16 Student              | 52 Student        | 25 Student                    | 93    |

| Round     | Below Expected Progress | Expected Progress | Better than Expected Progress | The Judgement |
|-----------|-------------------------|-------------------|-------------------------------|---------------|
| September | 3.5 %                   | 80 %              | 16.5 %                        | Acceptable    |
| May       | 17.2 %                  | 55.9 %            | 26.9 %                        | Acceptable    |