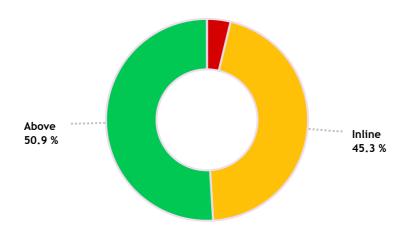

### **Based on the Grades**

| #      | Grade<br>1 | Grade<br>2   | Grade<br>3   | Grade<br>4   | Grade<br>5   | Grade<br>6   | Grade<br>7   | Grade<br>8   | Grade<br>9   | Grade<br>10 | Grade<br>11 | Grade<br>12 | Total |
|--------|------------|--------------|--------------|--------------|--------------|--------------|--------------|--------------|--------------|-------------|-------------|-------------|-------|
| Below  | 0<br>=0%   | 4<br>=4.7%   | 17<br>=16.3% | 37<br>=33.3% | 25<br>=21.7% | 19<br>=14.1% | 28<br>=18.9% | 29<br>=24%   | 20<br>=21.1% | 0<br>=0%    | 0<br>=0%    | 0<br>=0%    | 179   |
| Inline |            | 23<br>=26.7% | 36<br>=34.6% | 43<br>=38.7% | 39<br>=33.9% | 38<br>=28.1% | 35<br>=23.6% | 30<br>=24.8% | 27<br>=28.4% |             |             |             | 271   |
| Above  | 0<br>=0%   | 59<br>=68.6% | 51<br>=49%   | 31<br>=27.9% | 51<br>=44.3% | 78<br>=57.8% | 85<br>=57.4% | 62<br>=51.2% | 48<br>=50.5% | 1<br>=100%  | 0<br>=0%    | 0<br>=0%    | 466   |
| Total  | 0          | 86           | 104          | 111          | 115          | 135          | 148          | 121          | 95           | 1           | 0           | 0           | 916   |