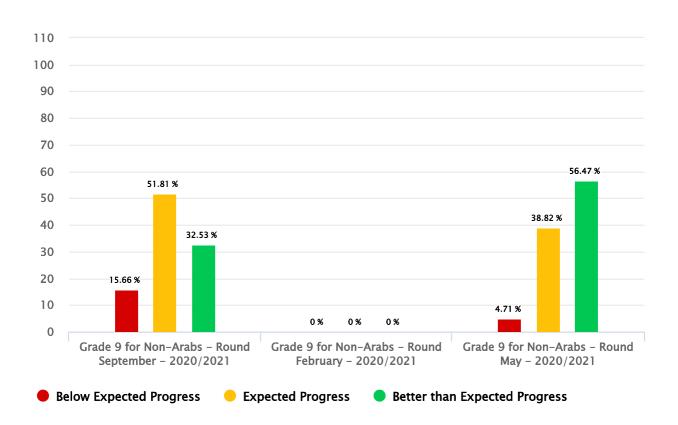

### Grade 9 for Non-Arabs - 2020/2021 Reading Progress

| Round     | Below Expected Progress | Expected Progress | Better than Expected Progress | Total |
|-----------|-------------------------|-------------------|-------------------------------|-------|
| September | 13 Student              | 43 Student        | 27 Student                    | 83    |
| May       | 4 Student               | 33 Student        | 48 Student                    | 85    |

| Round     | Below Expected Progress | Expected Progress | Better than Expected Progress | The Judgement |
|-----------|-------------------------|-------------------|-------------------------------|---------------|
| September | 15.7 %                  | 51.8 %            | 32.5 %                        | Acceptable    |
| May       | 4.7 %                   | 38.8 %            | 56.5 %                        | Good          |