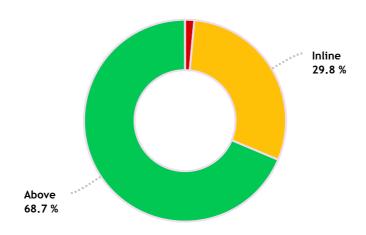

### **Based on the Grades**

| #      | Grade<br>1 | Grade<br>2   | Grade<br>3   | Grade<br>4   | Grade<br>5   | Grade<br>6   | Grade<br>7   | Grade<br>8   | Grade<br>9   | Grade<br>10 | Grade<br>11 | Grade<br>12 | Total |
|--------|------------|--------------|--------------|--------------|--------------|--------------|--------------|--------------|--------------|-------------|-------------|-------------|-------|
| Below  | 0<br>=0%   | 4<br>=4.7%   | 17<br>=16.3% | 37<br>=33.3% | 25<br>=21.7% | 19<br>=14.1% | 28<br>=18.9% | 29<br>=24%   | 20<br>=21.1% | 0<br>=0%    | 0<br>=0%    | 0<br>=0%    | 179   |
| Inline |            | 23<br>=26.7% | 36<br>=34.6% | 43<br>=38.7% | 39<br>=33.9% | 38<br>=28.1% | 35<br>=23.6% | 30<br>=24.8% | 27<br>=28.4% |             |             |             | 271   |
| Above  | 0<br>=0%   | 59<br>=68.6% | 51<br>=49%   | 31<br>=27.9% | 51<br>=44.3% | 78<br>=57.8% | 85<br>=57.4% | 62<br>=51.2% | 48<br>=50.5% | 1<br>=100%  | 0<br>=0%    | 0<br>=0%    | 466   |
| Total  | 0          | 86           | 104          | 111          | 115          | 135          | 148          | 121          | 95           | 1           | 0           | 0           | 916   |