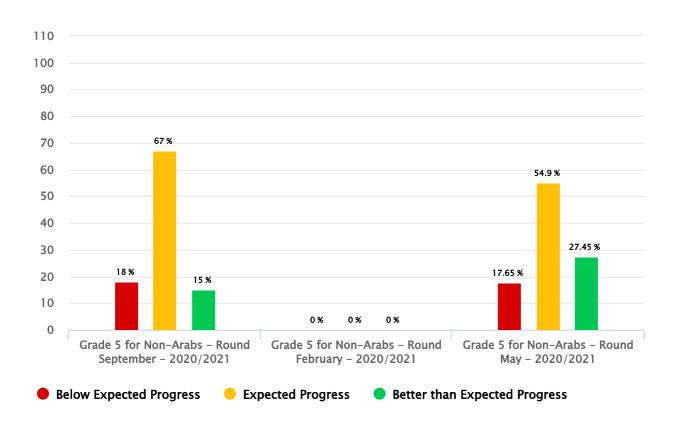

### Grade 5 for Non-Arabs - 2020/2021 Reading Progress

| Round     | Below Expected Progress | Expected Progress | Better than Expected Progress | Total |
|-----------|-------------------------|-------------------|-------------------------------|-------|
| September | 18 Student              | 67 Student        | 15 Student                    | 100   |
| May       | 18 Student              | 56 Student        | 28 Student                    | 102   |

| Round     | Below Expected Progress | Expected Progress | Better than Expected Progress | The Judgement |
|-----------|-------------------------|-------------------|-------------------------------|---------------|
| September | 18 %                    | 67 %              | 15 %                          | Acceptable    |
| May       | 17.6 %                  | 54.9 %            | 27.5 %                        | Acceptable    |