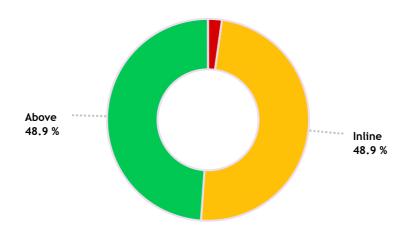

### **Based on the Grades**

| #      | Grade<br>1 | Grade<br>2   | Grade<br>3   | Grade<br>4   | Grade<br>5   | Grade<br>6   | Grade<br>7   | Grade<br>8   | Grade<br>9   | Grade<br>10 | Grade<br>11 | Grade<br>12 | Total |
|--------|------------|--------------|--------------|--------------|--------------|--------------|--------------|--------------|--------------|-------------|-------------|-------------|-------|
| Below  | 0<br>=0%   | 4<br>=4.7%   | 17<br>=16.3% | 37<br>=33.3% | 25<br>=21.7% | 19<br>=14.1% | 28<br>=18.9% | 29<br>=24%   | 20<br>=21.1% | 0<br>=0%    | 0<br>=0%    | 0<br>=0%    | 179   |
| Inline |            | 23<br>=26.7% | 36<br>=34.6% | 43<br>=38.7% | 39<br>=33.9% | 38<br>=28.1% | 35<br>=23.6% | 30<br>=24.8% | 27<br>=28.4% |             |             |             | 271   |
| Above  | 0<br>=0%   | 59<br>=68.6% | 51<br>=49%   | 31<br>=27.9% | 51<br>=44.3% | 78<br>=57.8% | 85<br>=57.4% | 62<br>=51.2% | 48<br>=50.5% | 1<br>=100%  | 0<br>=0%    | 0<br>=0%    | 466   |
| Total  | 0          | 86           | 104          | 111          | 115          | 135          | 148          | 121          | 95           | 1           | 0           | 0           | 916   |