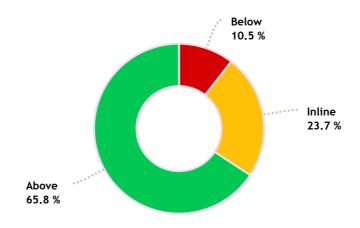

### **Based on the Grades**

| #      | Grade<br>1 | Grade<br>2   | Grade<br>3   | Grade<br>4   | Grade<br>5   | Grade<br>6   | Grade<br>7   | Grade<br>8   | Grade<br>9   | Grade<br>10 | Grade<br>11 | Grade<br>12 | Total |
|--------|------------|--------------|--------------|--------------|--------------|--------------|--------------|--------------|--------------|-------------|-------------|-------------|-------|
| Below  | 0<br>=0%   | 4<br>=4.7%   | 17<br>=16.3% | 37<br>=33.3% | 25<br>=21.7% | 19<br>=14.1% | 28<br>=18.9% | 29<br>=24%   | 20<br>=21.1% | 0<br>=0%    | 0<br>=0%    | 0<br>=0%    | 179   |
| Inline |            | 23<br>=26.7% | 36<br>=34.6% | 43<br>=38.7% | 39<br>=33.9% | 38<br>=28.1% | 35<br>=23.6% | 30<br>=24.8% | 27<br>=28.4% |             |             |             | 271   |
| Above  | 0<br>=0%   | 59<br>=68.6% | 51<br>=49%   | 31<br>=27.9% | 51<br>=44.3% | 78<br>=57.8% | 85<br>=57.4% | 62<br>=51.2% | 48<br>=50.5% | 1<br>=100%  | 0<br>=0%    | 0<br>=0%    | 466   |
| Total  | 0          | 86           | 104          | 111          | 115          | 135          | 148          | 121          | 95           | 1           | 0           | 0           | 916   |