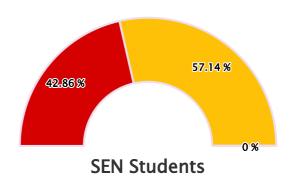

Student               | 43 Student        | 6 Student                     | 52    |
| May       | 6 Student               | 34 Student        | 17 Student                    | 57    |

الإناث - Girls



### Grade 4 for Non-Arabs - 2020/2021 Reading Progress

#### **Local Students**

Round Below Expected Progress Expected Progress Better than Expected Progress Total

\_\_0% \_\_\_ Local Students

| Round     | Below Expected Progress | Expected Progress | Better than Expected Progress | Total |
|-----------|-------------------------|-------------------|-------------------------------|-------|
| September | 0 Student               | 6 Student         | 0 Student                     | 6     |
| May       | 3 Student               | 4 Student         | 0 Student                     | 7     |



### Grade 5 for Non-Arabs - 2020/2021 Reading Progress

| Round     | Below Expected Progress | Expected Progress | Better than Expected Progress | Total |
|-----------|-------------------------|-------------------|-------------------------------|-------|
| September | 18 Student              | 67 Student        | 15 Student                    | 100   |
| May       | 18 Student              | 56 Student        | 28 Student                    | 102   |

| Round     | Below Expected Progress | Expected Progress | Better than Expected Progress | The Judgement |
|-----------|-------------------------|-------------------|-------------------------------|---------------|
| September | 18 %                    | 67 %              | 15 %                          | Acceptable    |
| May       | 17.