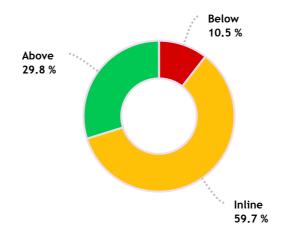

### **Based on the Grades**

| #      | Grade<br>1 | Grade<br>2   | Grade<br>3   | Grade<br>4   | Grade<br>5   | Grade<br>6   | Grade<br>7   | Grade<br>8   | Grade<br>9   | Grade<br>10 | Grade<br>11 | Grade<br>12 | Total |
|--------|------------|--------------|--------------|--------------|--------------|--------------|--------------|--------------|--------------|-------------|-------------|-------------|-------|
| Below  | 0<br>=0%   | 4<br>=4.7%   | 17<br>=16.3% | 37<br>=33.3% | 25<br>=21.7% | 19<br>=14.1% | 28<br>=18.9% | 29<br>=24%   | 20<br>=21.1% | 0<br>=0%    | 0<br>=0%    | 0<br>=0%    | 179   |
| Inline |            | 23<br>=26.7% | 36<br>=34.6% | 43<br>=38.7% | 39<br>=33.9% | 38<br>=28.1% | 35<br>=23.6% | 30<br>=24.8% | 27<br>=28.4% |             |             |             | 271   |
| Above  | 0<br>=0%   | 59<br>=68.6% | 51<br>=49%   | 31<br>=27.9% | 51<br>=44.3% | 78<br>=57.8% | 85<br>=57.4% | 62<br>=51.2% | 48<br>=50.5% | 1<br>=100%  | 0<br>=0%    | 0<br>=0%    | 466   |
| Total  | 0          | 86           | 104          | 111          | 115          | 135          | 148          | 121          | 95           | 1           | 0           | 0           | 916   |