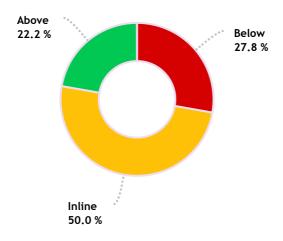

### **Based on the Grades**

| #      | Grade<br>1 | Grade<br>2   | Grade<br>3   | Grade<br>4   | Grade<br>5   | Grade<br>6   | Grade<br>7   | Grade<br>8   | Grade<br>9   | Grade<br>10 | Grade<br>11 | Grade<br>12 | Total |
|--------|------------|--------------|--------------|--------------|--------------|--------------|--------------|--------------|--------------|-------------|-------------|-------------|-------|
| Below  | 0<br>=0%   | 4<br>=4.7%   | 17<br>=16.3% | 37<br>=33.3% | 25<br>=21.7% | 19<br>=14.1% | 28<br>=18.9% | 29<br>=24%   | 20<br>=21.1% | 0<br>=0%    | 0<br>=0%    | 0<br>=0%    | 179   |
| Inline |            | 23<br>=26.7% | 36<br>=34.6% | 43<br>=38.7% | 39<br>=33.9% | 38<br>=28.1% | 35<br>=23.6% | 30<br>=24.8% | 27<br>=28.4% |             |             |             | 271   |
| Above  | 0<br>=0%   | 59<br>=68.6% | 51<br>=49%   | 31<br>=27.9% | 51<br>=44.3% | 78<br>=57.8% | 85<br>=57.4% | 62<br>=51.2% | 48<br>=50.5% | 1<br>=100%  | 0<br>=0%    | 0<br>=0%    | 466   |
| Total  | 0          | 86           | 104          | 111          | 115          | 135          | 148          | 121          | 95           | 1           | 0           | 0           | 916   |