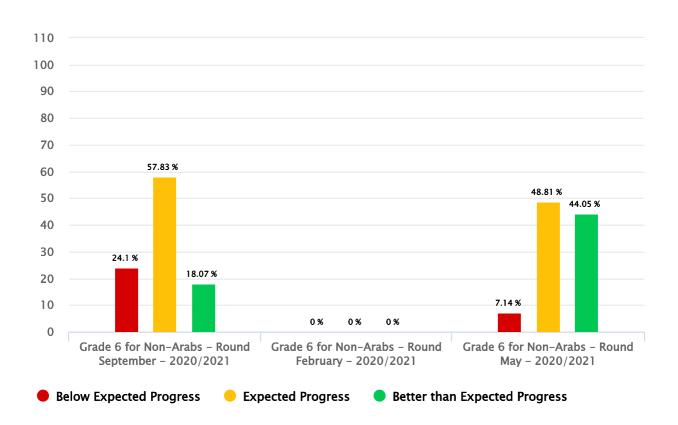

### Grade 6 for Non-Arabs - 2020/2021 Reading Progress

| Round     | Below Expected Progress | Expected Progress | Better than Expected Progress | Total |
|-----------|-------------------------|-------------------|-------------------------------|-------|
| September | 20 Student              | 48 Student        | 15 Student                    | 83    |
| May       | 6 Student               | 41 Student        | 37 Student                    | 84    |

| Round     | Below Expected Progress | Expected Progress | Better than Expected Progress | The Judgement |
|-----------|-------------------------|-------------------|-------------------------------|---------------|
| September | 24.1%                   | 57.8 %            | 18.1 %                        | Acceptable    |
| May       | 7.1 %                   | 48.8 %            | 44 %                          | Acceptable    |