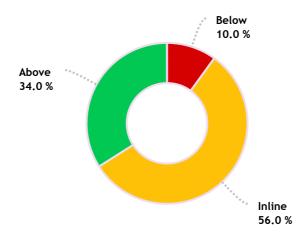

### **Based on the Grades**

| #      | Grade<br>1 | Grade<br>2   | Grade<br>3   | Grade<br>4   | Grade<br>5   | Grade<br>6   | Grade<br>7   | Grade<br>8   | Grade<br>9   | Grade<br>10 | Grade<br>11 | Grade<br>12 | Total |
|--------|------------|--------------|--------------|--------------|--------------|--------------|--------------|--------------|--------------|-------------|-------------|-------------|-------|
| Below  | 0<br>=0%   | 4<br>=4.7%   | 17<br>=16.3% | 37<br>=33.3% | 25<br>=21.7% | 19<br>=14.1% | 28<br>=18.9% | 29<br>=24%   | 20<br>=21.1% | 0<br>=0%    | 0<br>=0%    | 0<br>=0%    | 179   |
| Inline |            | 23<br>=26.7% | 36<br>=34.6% | 43<br>=38.7% | 39<br>=33.9% | 38<br>=28.1% | 35<br>=23.6% | 30<br>=24.8% | 27<br>=28.4% |             |             |             | 271   |
| Above  | 0<br>=0%   | 59<br>=68.6% | 51<br>=49%   | 31<br>=27.9% | 51<br>=44.3% | 78<br>=57.8% | 85<br>=57.4% | 62<br>=51.2% | 48<br>=50.5% | 1<br>=100%  | 0<br>=0%    | 0<br>=0%    | 466   |
| Total  | 0          | 86           | 104          | 111          | 115          | 135          | 148          | 121          | 95           | 1           | 0           | 0           | 916   |