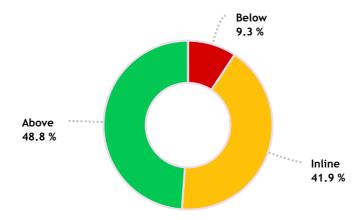

### **Based on the Grades**

| #      | Grade<br>1 | Grade<br>2   | Grade<br>3   | Grade<br>4   | Grade<br>5   | Grade<br>6   | Grade<br>7   | Grade<br>8   | Grade<br>9   | Grade<br>10 | Grade<br>11 | Grade<br>12 | Total |
|--------|------------|--------------|--------------|--------------|--------------|--------------|--------------|--------------|--------------|-------------|-------------|-------------|-------|
| Below  | 0<br>=0%   | 4<br>=4.7%   | 17<br>=16.3% | 37<br>=33.3% | 25<br>=21.7% | 19<br>=14.1% | 28<br>=18.9% | 29<br>=24%   | 20<br>=21.1% | 0<br>=0%    | 0<br>=0%    | 0<br>=0%    | 179   |
| Inline |            | 23<br>=26.7% | 36<br>=34.6% | 43<br>=38.7% | 39<br>=33.9% | 38<br>=28.1% | 35<br>=23.6% | 30<br>=24.8% | 27<br>=28.4% |             |             |             | 271   |
| Above  | 0<br>=0%   | 59<br>=68.6% | 51<br>=49%   | 31<br>=27.9% | 51<br>=44.3% | 78<br>=57.8% | 85<br>=57.4% | 62<br>=51.2% | 48<br>=50.5% | 1<br>=100%  | 0<br>=0%    | 0<br>=0%    | 466   |
| Total  | 0          | 86           | 104          | 111          | 115          | 135          | 148          | 121          | 95           | 1           | 0           | 0           | 916   |