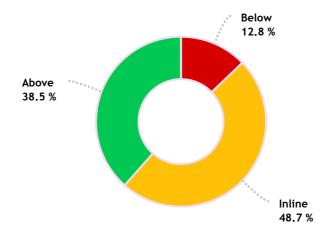

### **Based on the Grades**

| #      | Grade<br>1 | Grade<br>2   | Grade<br>3   | Grade<br>4   | Grade<br>5   | Grade<br>6   | Grade<br>7   | Grade<br>8   | Grade<br>9   | Grade<br>10 | Grade<br>11 | Grade<br>12 | Total |
|--------|------------|--------------|--------------|--------------|--------------|--------------|--------------|--------------|--------------|-------------|-------------|-------------|-------|
| Below  | 0<br>=0%   | 4<br>=4.7%   | 17<br>=16.3% | 37<br>=33.3% | 25<br>=21.7% | 19<br>=14.1% | 28<br>=18.9% | 29<br>=24%   | 20<br>=21.1% | 0<br>=0%    | 0<br>=0%    | 0<br>=0%    | 179   |
| Inline |            | 23<br>=26.7% | 36<br>=34.6% | 43<br>=38.7% | 39<br>=33.9% | 38<br>=28.1% | 35<br>=23.6% | 30<br>=24.8% | 27<br>=28.4% |             |             |             | 271   |
| Above  | 0<br>=0%   | 59<br>=68.6% | 51<br>=49%   | 31<br>=27.9% | 51<br>=44.3% | 78<br>=57.8% | 85<br>=57.4% | 62<br>=51.2% | 48<br>=50.5% | 1<br>=100%  | 0<br>=0%    | 0<br>=0%    | 466   |
| Total  | 0          | 86           | 104          | 111          | 115          | 135          | 148          | 121          | 95           | 1           | 0           | 0           | 916   |